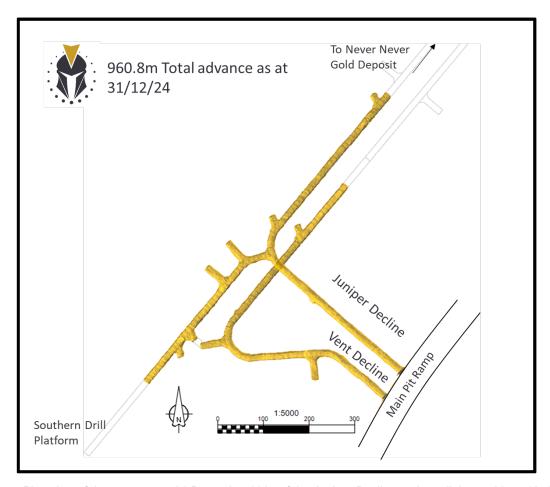

#### **Juniper Decline & Exploration Drill Drive**

Development of the exploration drill drive, the "Juniper Decline", commenced in September 2024 following the award of a contract to Barminco Limited, a wholly-owned subsidiary of ASX-listed Perenti Limited (ASX: PRN).

The contract, which is valued at ~\$18.3 million, provides for 2,350 metres of initial development to deliver twin decline access for the establishment of underground drilling platforms to in-fill and extend mineralisation within the Never Never, Pepper, Freak, Four Pillars and West Winds areas.

An initial program of 65,000m of underground exploration drilling has been designed for 2025. Underground drilling is scheduled to commence during the March 2025 Quarter.

As at 31 December 2024, approximately 961 metres of the initial 2,350 metres had been developed. Completion of the initial exploration decline is expected to occur during the June 2025 Quarter. Expenditure on the decline and associated infrastructure during the Quarter was \$8.0 million.

This is a deliberate strategy by the Company to reduce the ramp-up risk associated with an operational restart.

**Figure 7:** Plan view of the progress to 31 December 2024 of the Juniper Decline and parallel vent drive with the gold coloured areas showing development completed to date.