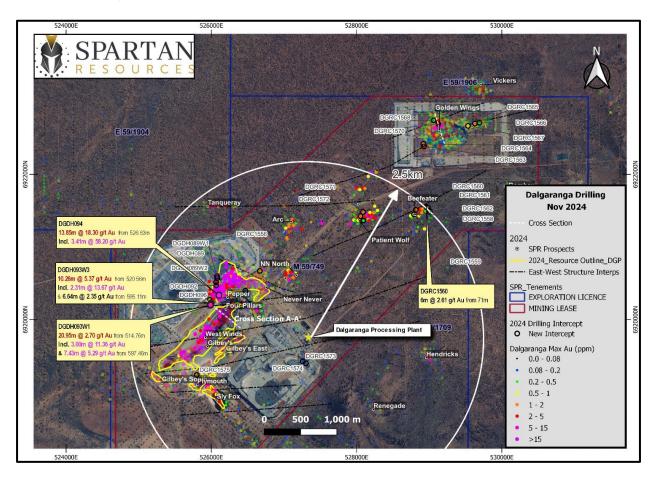

#### **Exploration Drilling**

Figure 6: Plan view of "Dalgaranga Mineralised Structural Corridor"

Drilling during the December Quarter focused on selected prospects and targets along the "Dalgaranga Mineralised Structural Corridor", with a number of results from this area released during the Quarter:

Arc – target located approximately 1,000m north-west of the Never Never Gold Deposit:

12.00m @ 1.29g/t gold from 37.00m down-hole – DGRC1502

Patient Wolf – follow-up drilling at coincident magnetic / gravity target ~1,500m north of Never Never:

• 7.00m @ 3.21g/t gold from 144.00m down-hole - DGRC1541

New Unnamed Prospect – new shallow target located "off-strike" east of Patient Wolf target:

- 1.00m @ 30.45g/t gold from 105.00m down-hole DGRC1512
- 7.00m @ 1.22g/t gold from 97.00m down-hole DGRC1518
- 2.00m @ 2.30g/t gold from 32.00m down-hole DGRC1521

Beefeater – follow-up of existing target 1,000m south of Golden Wings TSF target:

• 4.00m @ 2.45g/t gold from 44.00m down-hole – DGRC1528

These results will help form the basis of the surface drilling programme for 2025 at Dalgaranga that is currently being developed.