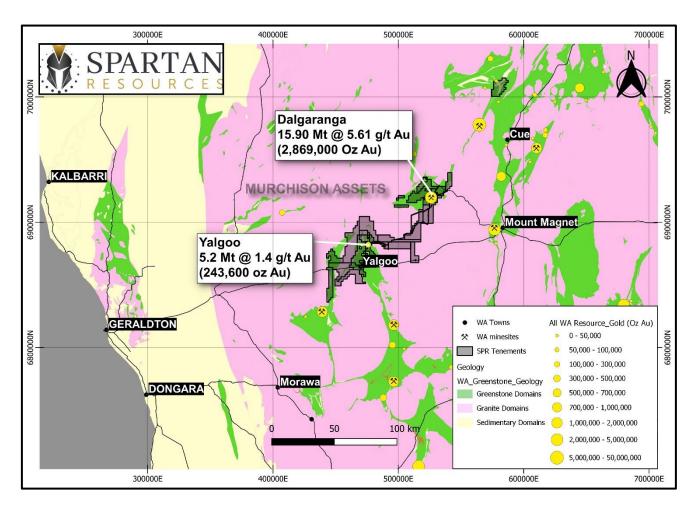

re proudly funded by Spartan.



Figure 1: A session of the Art Experience Program for school children and local artists.

The Company also commissioned local artists involved with the Art Centre to produce a number of paintings, depicting the land and environs in and around the Dalgaranga Gold Project. These paintings are now displayed at the Dalgaranga mine site and the Spartan office in West Perth.

The Company continued Cultural Awareness Training sessions during the Quarter for Spartan personnel and contractors at Dalgaranga with the Badimia Land Aboriginal Corporation.

#### Sustainability

During the Quarter, the Company continued to progress its action plan to enable the achievement of its sustainability objectives and ensure that these are accurately represented to stakeholders.



Figure 2: Spartan Resources Limited Project Locations.

#### **Dalgaranga Gold Project**

#### **Updated Mineral Resource Estimate**

Spartan reported an updated Mineral Resource Estimate ("MRE") for the Dalgaranga Gold Project on 2 December 2024. Compared to the previous MRE, this MRE update delivered a 16% increase in contained ounces and a 17% increase in the average MRE grade at Dalgaranga. The updated MRE is a very impressive 15.9Mt @ 5.61g/t Au for 2,868,900 ounces.

This latest MRE update, which reinforces Dalgaranga's transition to a high-grade underground gold mining operation, comprises the Never Never, Pepper, Four Pillar, West Winds, Applewood, Plymouth and Sly Fox deposits. MRE details are shown in Tables 1 and 2 below:

**DALGARANGA GOLD PROJECT Total Indicated** Inferred C