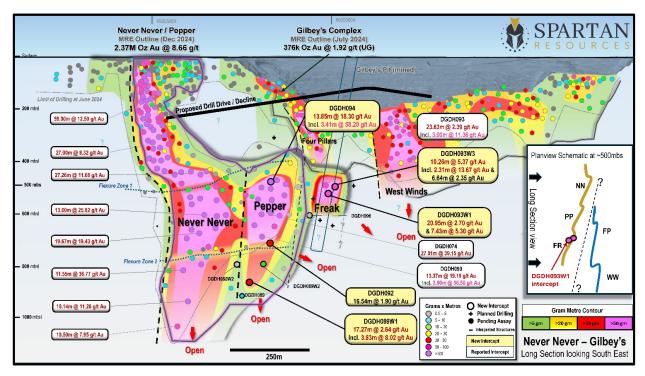

#### Freak Prospect

A highlight during the Quarter was the discovery of the Freak Prospect, located 110 metres south of the Pepper Deposit, in the vicinity of the planned underground infrastructure which is currently being developed.

Follow-up wedge holes from the parent discovery hole, DGDH093, returned multiple high-grade intercepts in the new mineralised position, which remains open down-plunge, sits in a similar orientation to the Pepper and Never Never gold deposits and exhibits identical alteration styles and mineralogy to these first two breakthrough high-grade underground discoveries at Dalgaranga.

Assay results from the Freak Prospect during the December Quarter included:

- 23.63m @ 2.39g/t gold from 503.50m down-hole, incl. 3.00m @ 11.36g/t (DGDH093)
- 10.26m @ 5.37g/t gold from 520.56m down-hole, including 2.31m @ 13.67g/t (DGDH093W3)
- 6.64m @ 2.35g/t gold from 595.11m down-hole (DGDH093W3)
- 20.95m @ 2.70g/t gold from 514.76m down-hole (DGDH093W1)
- 7.43m @ 5.30g/t gold from 597.46m down-hole (DGDH093W1)

The Freak Deposit will be subject to additional surface and underground delineation and extension drilling during 2025.

Figure 5: Long-section view of the Never/Pepper/Freak/Four Pillars/West Winds Gold trend with latest drill intercept assays from the Pepper Gold Deposit and Freak Prospect.