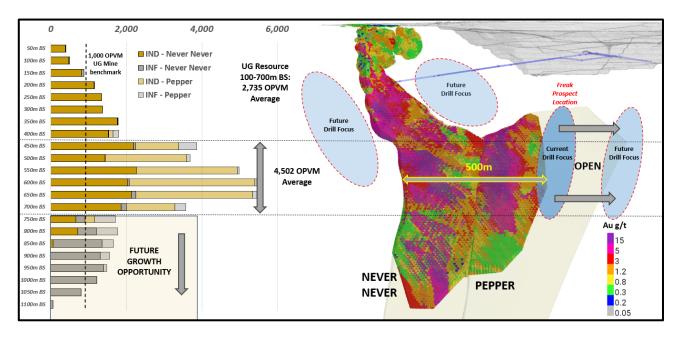

This is demonstrated in the ounces per vertical metre (OZPVM) diagram below in Figure 4. The underground average from 100m to 700m below surface is 2,735 OZPVM. From 450m to 650m below surface, the underground average jumps to 4,502 OZPVM.

Figure 4: Never Never / Pepper Gold Deposit – Ounces per vertical metre (OZPVM).