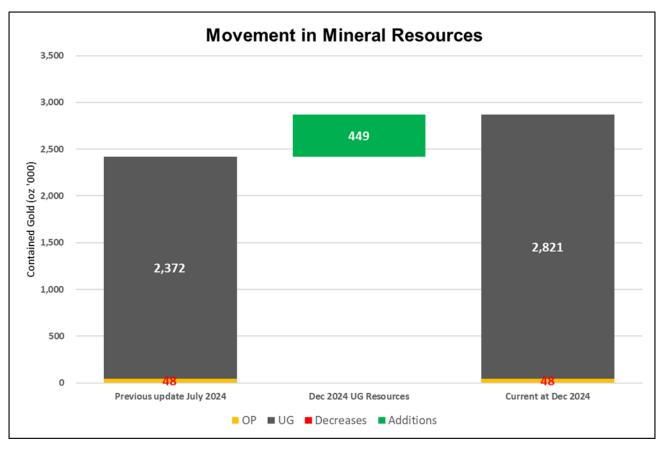

#### **Updated Mineral Resource Estimate**

Spartan reported an updated Mineral Resource Estimate ("MRE") for the Dalgaranga Gold Project on 2 December 2024. Compared to the previous MRE, this MRE update delivered a 16% increase in contained ounces and a 17% increase in the average MRE grade at Dalgaranga. The updated MRE is a very impressive 15.9Mt @ 5.61g/t Au for 2,868,900 ounces.

\*Note: Tonnages are dry metric tonnes. Minor discrepancies may occur due to rounding.

6.35

10.59

**Project Total** 

Changes to the Mineral Resource inventory at Dalgaranga at 2 December 2024 are shown below in Figure 3.

Figure 3: Dalgaranga Gold Project movement in mineral resource inventory.

Table 2. Never Never / Pepper MRE at December 2024, reported by Mining Type and Resource Classification - combined open pit (>0.5g/t oxide/transitional, in-situ) and underground (>2.0g/t Au, fresh rock, in-situ) \*